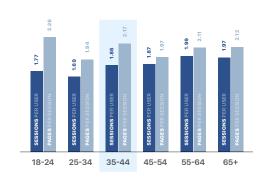

#### Female Audience: Sessions per User vs. Pages per Session

Jan 29, 2022 - Feb 27, 2022

#### Male Audience: Sessions per User vs. Pages per Session

Jan 29, 2022 - Feb 27, 2022