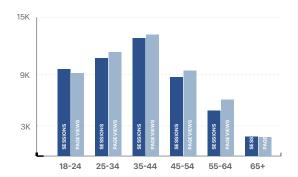

#### Female Audience: Sessions vs. Pageviews

Jan 29, 2022 - Feb 27, 2022

### Male Audience: Sessions vs. Pageviews

Jan 29, 2022 - Feb 27, 2022