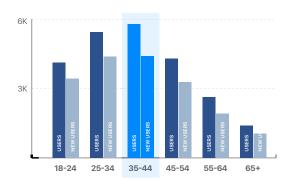

#### Female Audience: Users vs. New Users

Jan 29, 2022 - Feb 27, 2022

#### Male Audience: Users vs. New Users

Jan 29, 2022 - Feb 27, 2022