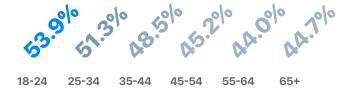

#### Female Audience: Users vs. New Users

Jan 29, 2022 - Feb 27, 2022

#### Male Audience: Users vs. New Users

Jan 29, 2022 - Feb 27, 2022