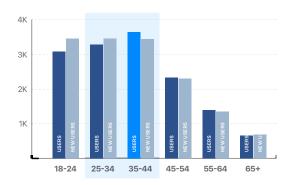

#### Female Audience: Users vs. New Users

Jan 29, 2022 - Feb 27, 2022

#### Male Audience: Users vs. New Users

Jan 29, 2022 - Feb 27, 2022