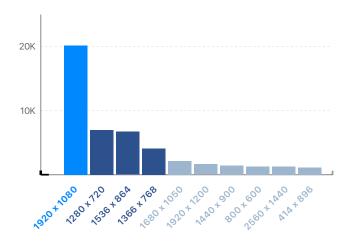

# MAKE THIS BETTER





#### QUESTIONS:

/ Does the information architecture make sense?

/ What is our grid structure?

/ What is our navigational strategy?

#### **AREAS OF FOCUS:**

/ Navigation Techniques

/ Footer Techniques



Hypothetical Page Structure

# **Top Device Category by Users**

Feb 16-22 2022



# **Top Browser by Users**

Aug 18 - 24, 2022



# **Top Screen Resolutions by Users**

Feb 22, 2022 - Feb 28, 2022



# **Top Screen Resolutions by Users**

Feb 22, 2022 - Feb 28, 2022



# **Top Day of Week by Users**

Aug 1, 2021 - Jan 31, 2022



# **Users by Time of Day**

Aug 1, 2021 - Jan 31, 2022





#### Female Audience: Users vs. New Users

Jan 29, 2022 - Feb 27, 2022



#### Male Audience: Users vs. New Users

Jan 29, 2022 - Feb 27, 2022



#### Female Audience: Sessions per User vs. Pages per Session

Jan 29, 2022 - Feb 27, 2022



#### Male Audience: Sessions per User vs. Pages per Session

Jan 29, 2022 - Feb 27, 2022



#### Female Audience: Sessions vs. Pageviews

Jan 29, 2022 - Feb 27, 2022



### Male Audience: Sessions vs. Pageviews

Jan 29, 2022 - Feb 27, 2022



### Female Audience: Average Session Duration

Jan 29, 2022 - Feb 27, 2022



#### Male Audience: Average Session Duration