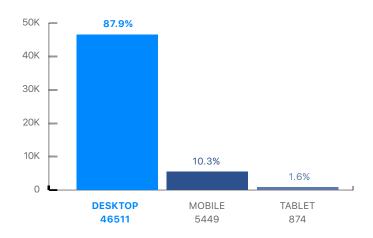

# MAKE THIS BETTER





#### QUESTIONS:

/ Does the information architecture make sense?

/ What is our grid structure?

/ What is our navigational strategy?

#### **AREAS OF FOCUS:**

/ Navigation Techniques

/ Footer Techniques



Hypothetical Page Structure

# **Top Device Category by Users**

Feb 16-22 2022



# **Top Browser by Users**

Aug 18 - 24, 2022



# **Top Screen Resolutions by Users**

Feb 22, 2022 - Feb 28, 2022



# **Top Screen Resolutions by Users**

Feb 22, 2022 - Feb 28, 2022



# **Top Day of Week by Users**

Aug 1, 2021 - Jan 31, 2022



# **Users by Time of Day**

Aug 1, 2021 - Jan 31, 2022





#### Female Audience: Users vs. New Users

Jan 29, 2022 - Feb 27, 2022



#### Male Audience: Users vs. New Users

Jan 29, 2022 - Feb 27, 2022



#### Female Audience: Sessions per User vs. Pages per Session

Jan 29, 2022 - Feb 27, 2022



#### Male Audience: Sessions per User vs. Pages per Session

Jan 29, 2022 - Feb 27, 2022



#### Female Audience: Sessions vs. Pageviews

Jan 29, 2022 - Feb 27, 2022



### Male Audience: Sessions vs. Pageviews

Jan 29, 2022 - Feb 27, 2022



###