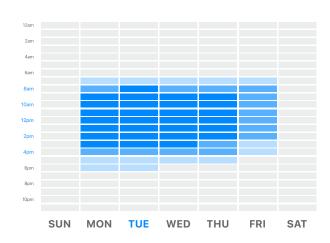

# MAKE THIS BETTER





#### QUESTIONS:

/ Does the information architecture make sense?

/ What is our grid structure?

/ What is our navigational strategy?

#### **AREAS OF FOCUS:**

/ Navigation Techniques

/ Footer Techniques



Hypothetical Page Structure

# **Top Device Category by Users**

Feb 16-22 2022



# **Top Browser by Users**

Aug 18 - 24, 2022



# **Top Screen Resolutions by Users**

Feb 22, 2022 - Feb 28, 2022



# **Top Screen Resolutions by Users**

Feb 22, 2022 - Feb 28, 2022



# **Top Day of Week by Users**

Aug 1, 2021 - Jan 31, 2022



# **Users by Time of Day**

Aug 1, 2021 - Jan 31, 2022





#### Female Audience: Users vs. New Users

Jan 29, 2022 - Feb 27, 2022



#### Male Audience: Users vs. New Users

Jan 29, 2022 - Feb 27, 2022



#### Female Audience: Sessions per User vs. Pages per Session

Jan 29, 2022 - Feb 27, 2022



#### Male Audience: Sessions per User vs. Pages per Session

Jan 29, 2022 - Feb 27, 2022



#### Female Audience: Sessions vs. Pageviews

Jan 29, 2022 - Feb 27, 2022



### Male Audience: Sessions vs. Pageviews

Jan 29, 2022 - Feb 27, 2022



### Female Audience: Average Session Duration

Jan 29, 2022 - Feb 27, 2022



#### Male Audience: Average Session Duration

Jan 29, 2022 - Feb 27, 2022



### Female Audience: Bounce Rate

Jan 29, 2022 - Feb 27, 2022



# Male Audience: Bounce Rate

Jan 29, 2022 - Feb 27, 2022



# LEVERAGE THE KIT

**US WEB DES