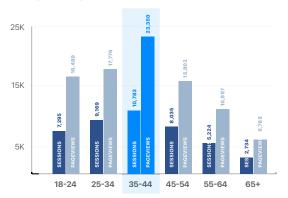

#### Female Audience: Sessions vs. Pageviews

Jan 29, 2022 - Feb 27, 2022

### Male Audience: Sessions vs. Pageviews

Jan 29, 2022 - Feb 27, 2022