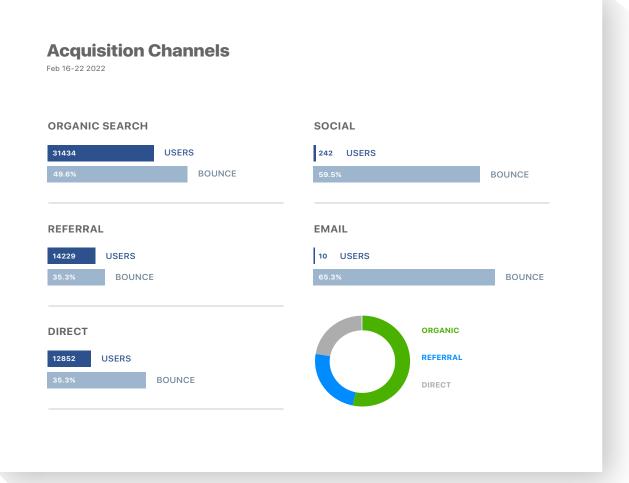

# MAKE THIS BETTER





#### QUESTIONS:

/ Does the information architecture make sense?

/ What is our grid structure?

/ What is our navigational strategy?

#### **AREAS OF FOCUS:**

/ Navigation Techniques

/ Footer Techniques



Hypothetical Page Structure

# **Top Device Category by Users**

Feb 16-22 2022



# **Top Browser by Users**

Aug 18 - 24, 2022



# **Top Screen Resolutions by Users**

Feb 22, 2022 - Feb 28, 2022



# **Top Screen Resolutions by Users**

Feb 22, 2022 - Feb 28, 2022



# **Top Day of Week by Users**

Aug 1, 2021 - Jan 31, 2022



# **Users by Time of Day**

Aug 1, 2021 - Jan 31, 2022





#### Female Audience: Users vs. New Users

Jan 29, 2022 - Feb 27, 2022



#### Male Audience: Users vs. New Users

Jan 29, 2022 - Feb 27, 2022



#### Female Audience: Sessions per User vs. Pages per Session

Jan 29, 2022 - Feb 27, 2022



#### Male Audience: Sessions per User vs. Pages per Session

Jan 29, 2022 - Feb 27, 2022



#### Female Audience: Sessions vs. Pageviews

Jan 29, 2022 - Feb 27, 2022



### Male Audience: Sessions vs. Pageviews

Jan 29, 2022 - Feb 27, 2022



### Female Audience: Average Session Duration

Jan 29, 2022 - Feb 27, 2022



#### Male Audience: Average Session Duration

Jan 29, 2022 - Feb 27, 2022



### Female Audience: Bounce Rate

Jan 29, 2022 - Feb 27, 2022



# Male Audience: Bounce Rate

Jan 29, 2022 - Feb 27, 2022



# LEVERAGE THE KIT

**US WEB DESIG