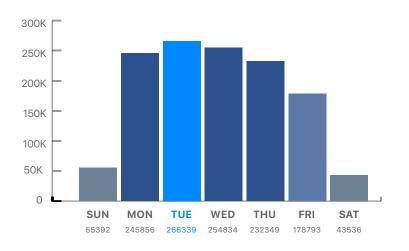

# MAKE THIS BETTER





#### QUESTIONS:

/ Does the information architecture make sense?

/ What is our grid structure?

/ What is our navigational strategy?

#### **AREAS OF FOCUS:**

/ Navigation Techniques

/ Footer Techniques



Hypothetical Page Structure

# **Top Device Category by Users**

Feb 16-22 2022



# **Top Browser by Users**

Aug 18 - 24, 2022



# **Top Screen Resolutions by Users**

Feb 22, 2022 - Feb 28, 2022



# **Top Screen Resolutions by Users**

Feb 22, 2022 - Feb 28, 2022



# **Top Day of Week by Users**

Aug 1, 2021 - Jan 31, 2022



# **Users by Time of Day**

Aug 1, 2021 - Jan 31, 2022





#### Female Audience: Users vs. New Users

Jan 29, 2022 - Feb 27, 2022



#### Male Audience: Users vs. New Users

Jan 29, 2022 - Feb 27, 2022



#### Female Audience: Sessions per User vs. Pages per Session

Jan 29, 2022 - Feb 27, 2022



#### Male Audience: Sessions per User vs. Pages per Session

Jan 29, 2022 - Feb 27, 2022



#### Female Audience: Sessions vs. Pageviews

Jan 29, 2022 - Feb 27, 2022



### Male Audience: Sessions vs. Pageviews

Jan 29, 2022 - Feb 27, 2022



### Female Audience: Average Session Duration

Jan 29, 2022 - Feb 27, 2022



#### Male Audience: Average Session Duration

Jan 29, 2022 - Feb 27, 2022



### Female Audience: Bounce Rate

Jan 29, 2022 - Feb 27, 2022



# Male Audience: Bounce Rate

Jan 2