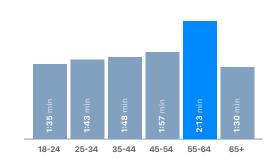

### Female Audience: Average Session Duration

Jan 29, 2022 - Feb 27, 2022

#### Male Audience: Average Session Duration

Jan 29, 2022 - Feb 27, 2022