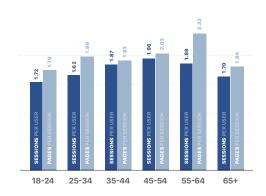

#### Female Audience: Sessions per User vs. Pages per Session

Jan 29, 2022 - Feb 27, 2022

#### Male Audience: Sessions per User vs. Pages per Session

Jan 29, 2022 - Feb 27, 2022