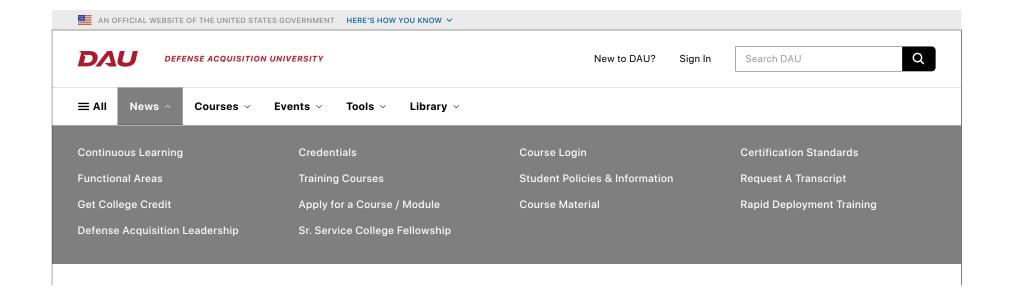

# **NAVIGATION HEADER**

Consolidated nav items, navigational display, and more

# **NAVIGATION FOOTER**

Objects within the footer, relationship to top nav, and more

**EVERY 3RD DAY** 

2 days heads-down, 3rd day surface and share