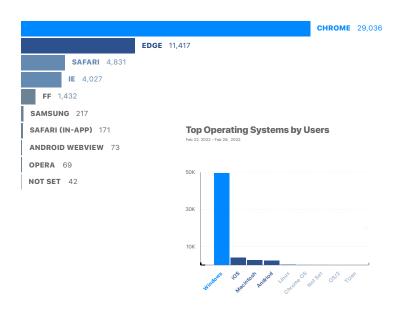

# **Top Browser by Users**

Aug 18 - 24, 2022

# **Top Screen Resolutions by Users**

Feb 22, 2022 - Feb 28, 2022